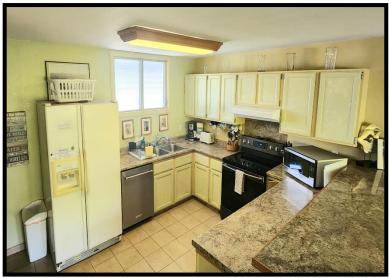

Discounts on scuba diving, dolphin swim, and whale watching tours also available.

**Living Room** 

Full Kitchen and Bar

Master Bedroom with King Bed, Lanai Access, and AC

2<sup>nd</sup> Bedroom w/ AC

Lanai w/Gas BBQ

Kitchen has Everything you need and opens to Dining Room

**Dinning Room w/ seating for 8** 

**Hot Tub and Koi Pond** 

8 Person Hot Tub Full Bathroom with Tub/Shower Also an Outdoor Beach Shower with Hot & Cold Water