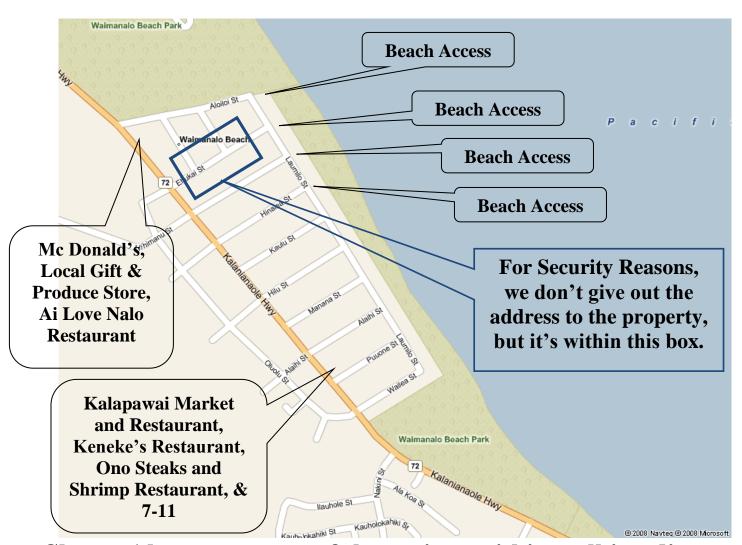

## Location, Location, Location

The property is located just off one of the nicest beaches on the island. Its all white sand, no rocks or coral and is safe surf year round for children and adults of all ages. Please don't take my word for it checkout our see what everyone else has said. There are only 4 houses to the left of our beach access. After that its all forest/beach/park for 3 miles.

Shown Above are some of the options within walking distance

The property is less than 10 minutes from shopping, Costco, Grocery stores, Whole Foods, and dozens of restaurants.

Boogie Boarding, Body Surfing, Snorkeling, Kayaking, and Surfing right down the street