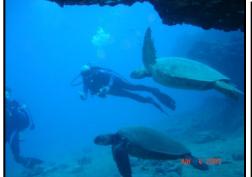

### **Snorkeling Waimanalo**

Waimanalo Beach is all sand which makes it very safe for boogie boarding and playing in the water. If you swim out 100 yards or take a kayak out there is some great snorkeling. You can also drive just a couple minutes down the road to Makai Pier which has coral just off the beach.